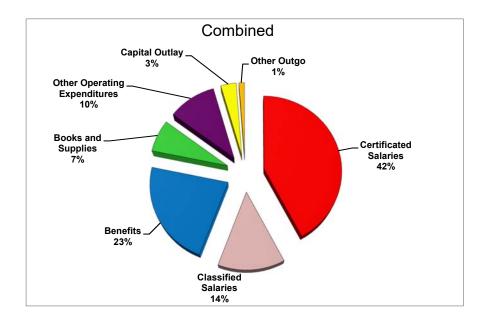

## **Operating Expenditure Components**

The General Fund is used for the majority of the functions within the District. As illustrated below, salaries and benefits comprise approximately 83% of the District's unrestricted budget, and approximately 79% of the total General Fund budget.

| Description                                                 | Unrestricted  | Combined      |
|-------------------------------------------------------------|---------------|---------------|
| Certificated Salaries                                       | \$100,468,463 | \$116,480,426 |
| Classified Salaries                                         | \$28,779,768  | \$37,297,120  |
| Benefits (Payroll Taxes and Health & Welfare Contributions) | \$51,913,920  | \$61,979,260  |
| Books and Supplies                                          | \$12,439,387  | \$19,162,394  |
| Other Operating Expenditures                                | \$17,823,110  | \$28,500,072  |
| Capital Outlay                                              | \$3,971,876   | \$9,139,894   |
| Other Outgo                                                 | \$1,578,414   | \$3,272,979   |
| TOTAL                                                       | \$216,974,938 | \$275,832,145 |

Following is a graphical representation of expenditures by percentage: