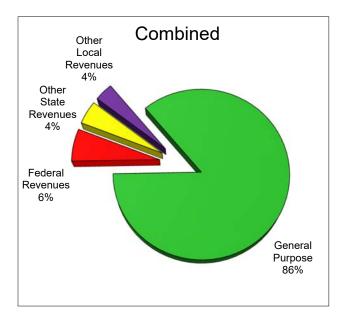

## **General Fund Revenue Components**

The District receives funding for its general operations from various sources. A summary of the major funding sources is illustrated below:

| Description                    | Unrestricted  | Combined      |
|--------------------------------|---------------|---------------|
| General Purpose Revenue (LCFF) | \$234,176,210 | \$234,716,210 |
| Federal Revenues               | \$120,002     | \$16,875,930  |
| Other State Revenues           | \$8,149,463   | \$12,214,864  |
| Other Local Revenues           | \$413,741     | \$9,556,818   |
| TOTAL                          | \$242,859,416 | \$273,363,822 |